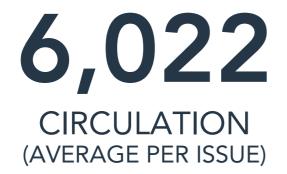

### AVERAGE CIRCULATION ANALYSIS

|                     | TOTAL |
|---------------------|-------|
| AVERAGE CIRCULATION | 6,022 |
| PRINT               | 4,903 |
| DIGITAL             | 1,119 |

| ISSUE ANALYSIS |             |       | F | PRINT |  |
|----------------|-------------|-------|---|-------|--|
| ISSUE          | DISTRIBUTED | TOTAL |   |       |  |
| JULY 2020      | 10/07/20    | 6,021 |   |       |  |
| AUGUST 2020    | 05/08/20    | 6,021 |   |       |  |
| SEPTEMBER 2020 | 11/09/20    | 6,021 |   |       |  |
| OCTOBER 2020   | 06/10/20    | 6,021 |   |       |  |
| NOVEMBER 2020  | 06/11/20    | 6,021 |   |       |  |
| DECEMBER 2020  | 14/12/20    | 6,021 |   |       |  |
| JANUARY 2021   | 27/01/21    | 6,021 |   |       |  |
| FEBRUARY 2021  | 11/02/21    | 6,021 |   |       |  |
| MARCH 2021     | 10/03/21    | 6,021 |   |       |  |
| APRIL 2021     | 12/04/21    | 6,021 |   |       |  |
| MAY 2021       | 12/05/21    | 6,021 |   |       |  |
| JUNE 2021      | 17/06/21    | 6,021 |   |       |  |